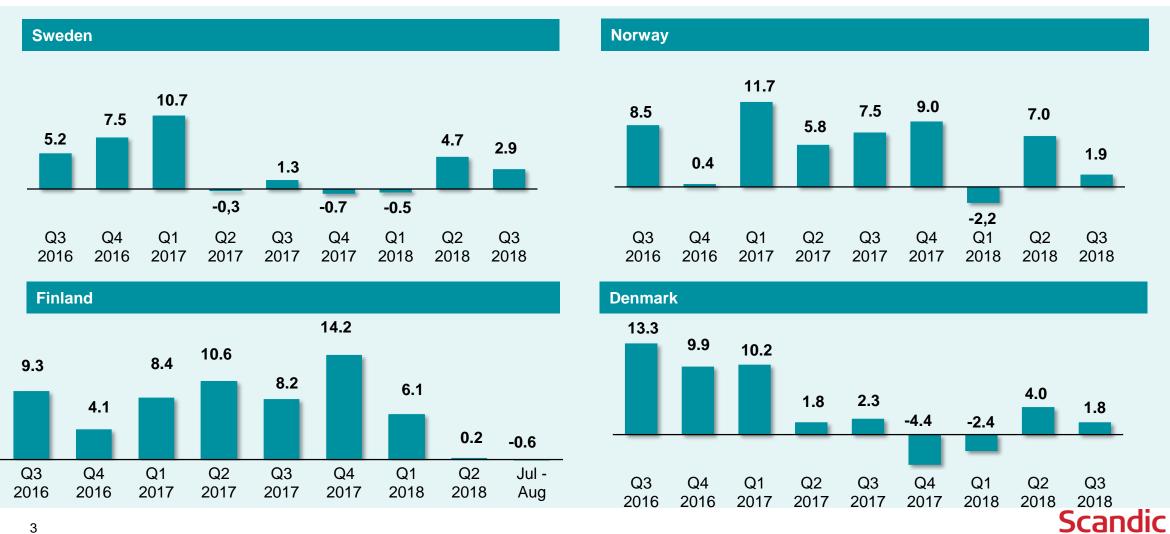

#### **RELATIVELY STABLE MARKET REVPAR IN Q3**

#### **MARKET ANALYSIS - SWEDEN**

Demand growth exceeded supply growth in Q3

Supply growth slowed down as most of last years' capacity increase in Stockholm came in Q2

RevPAR in Stockholm continued to improve in Q3

#### **MARKET ANALYSIS - NORWAY**

The number of available rooms increased by 3.6% in the quarter driven by new capacity in Bergen, Oslo and Oslo Airport

Demand growth slowed down in Q3

RevPAR improved slightly in the quarter driven by increased average room rate