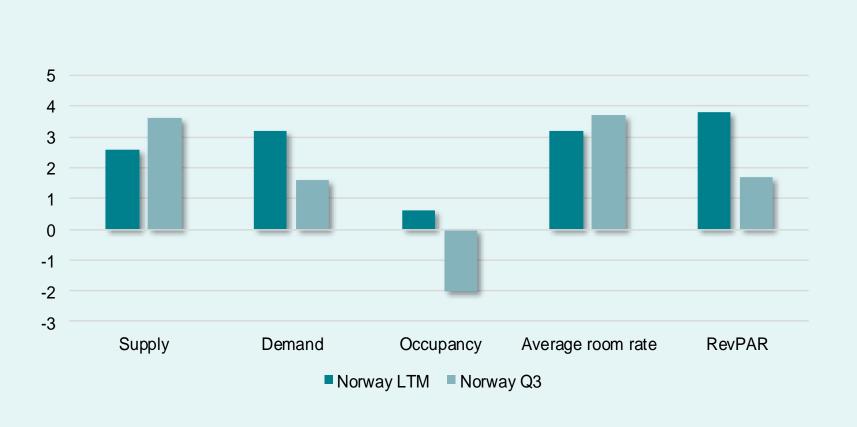

#### **MARKET ANALYSIS - NORWAY**

The number of available rooms increased by 3.6% in the quarter driven by new capacity in Bergen, Oslo and Oslo Airport

Demand growth slowed down in Q3

RevPAR improved slightly in the quarter driven by increased average room rate