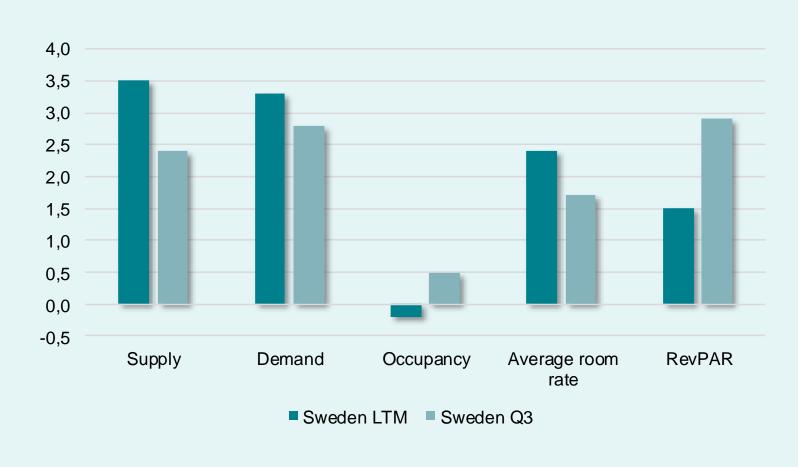

#### **MARKET ANALYSIS - SWEDEN**

Demand growth exceeded supply growth in Q3

Supply growth slowed down as most of last years' capacity increase in Stockholm came in Q2

RevPAR in Stockholm continued to improve in Q3