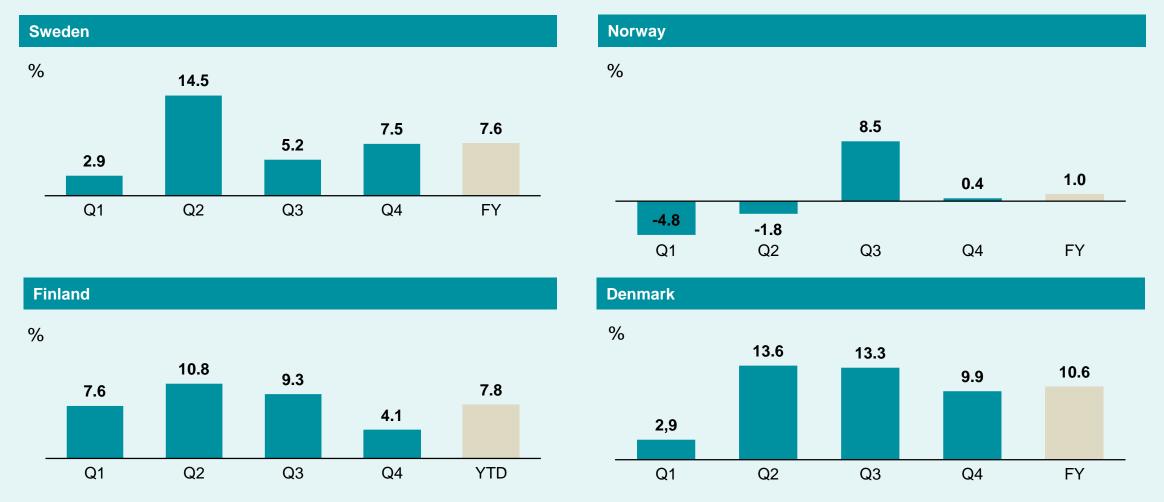

# **INCREASED REVPAR IN ALL MARKETS**

| % change y e y local            | Revi<br>LF |         | Rev     | PAR     |
|---------------------------------|------------|---------|---------|---------|
| % change y-o-y local currencies | Oct-Dec    | Jan-Dec | Oct-Dec | Jan-Dec |
| Sweden                          | 4.7        | 5.8     | 7.9     | 7.5     |
| Norway                          | 1.8        | 4.3     | 2.8     | 4.2     |
| Denmark                         | 9.3        | 10.8    | 8.0     | 10.1    |
| Finland                         | 6.6        | 8.8     | 6.7     | 8.7     |
| Germany                         | 6.9        | 9.1     | 6.9     | 9.1     |
| Total                           | 5.2        | 6.3     | 7.2     | 7.4     |

RevPAR growth in local currencies was 7.2 percent in Q4 with positive development on all markets.