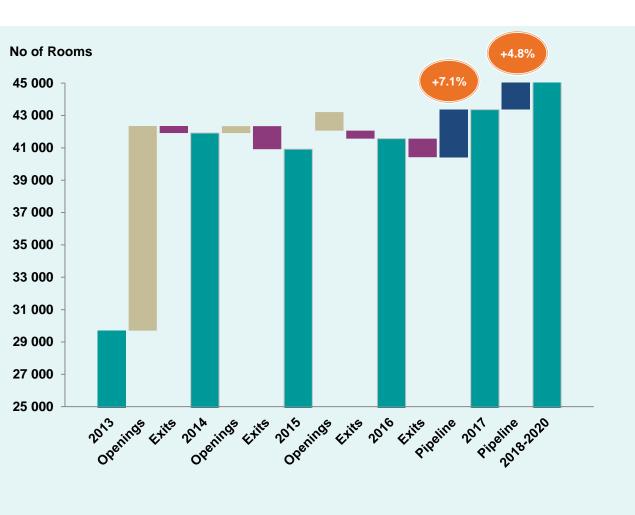

# A RECORD PIPELINE WITH A STRONG ENTRY OF NEW HOTELS IN 2017

|      | Hotel                                             |     | # Rooms |
|------|---------------------------------------------------|-----|---------|
|      | Scandic Drammen (January)                         |     | 287     |
|      | Scandic Flesland Airport, Bergen (April)          |     | 304     |
|      | Scandic Sluseholmen, Copenhagen (April)           | New | 215     |
|      | Grand Hotel by Scandic, Oslo (April)              | New | 274     |
|      | Scandic Lillehammer Hotel, Norway (April)         | New | 303     |
| 2017 | Scandic Hafjell, Norway (April)                   | New | 210     |
|      | Scandic Sørlandet, Norway (April)                 | New | 210     |
|      | Scandic Valdres, Fagernes (April)                 | New | 138     |
|      | Scandic Prince Philip, Stockholm (April)          | New | 208     |
|      | Scandic Kista, Stockholm (April)                  | New | 149     |
|      | Downtown Camper by Scandic, Stockholm (September) |     | 493     |
|      | Scandic Lillestrøm, Oslo (H1)                     |     | 220     |
|      | Scandic Helsinki Airport, Helsinki (H1)           | New | 148     |
| 2018 | Hotel Norge by Scandic, Bergen (H2)               |     | 420     |
|      | Scandic Kødbyen, Copenhagen (H2)                  |     | 370     |
|      | Scandic Falconer, Copenhagen (H2)                 |     | 300     |
| 2020 | New Scandic in Gothenburg (H2)                    | New | 362     |
|      | Ongoing extensions (2017 – 2018)                  |     | 428     |
|      | Total                                             |     | 5,039   |

# **SUBSTANTIAL NEW INVENTORY ADDED IN 2016-2017**