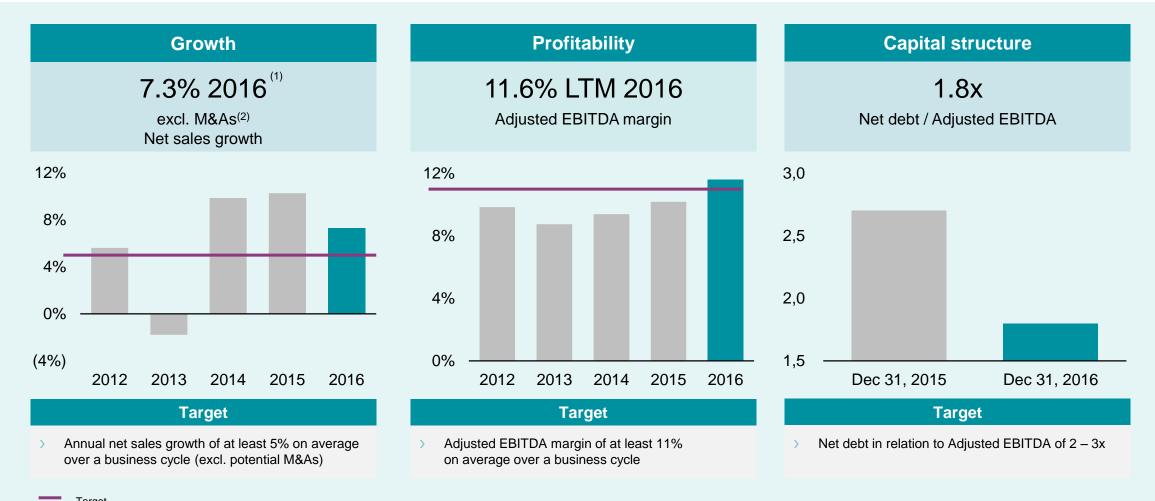

# SUCCESSFUL FIRST YEAR AS PUBLIC COMPANY – DELIVERING WHAT WE PROMISED

- > Target to add 2-4 new hotels per year
- the project pipeline is at record levels with 17 new hotels for 2017-2020
- > Deliver on Rica synergies
- on track to reach SEK 180-220m by 2017
- > Annual revenue growth over a business cycle excluding M&A of at least 5%
- 7.3% revenue growth in 2016
- ➤ Long term target of adjusted EBITDA margin of 11%
- 11.6% in 2016
- > Strenghten balance sheet through solid cash flow generation
- Net debt/EBITDA reduced from 2.7 to 1.8

#### EN ROUTE TO PROFITABLE GROWTH