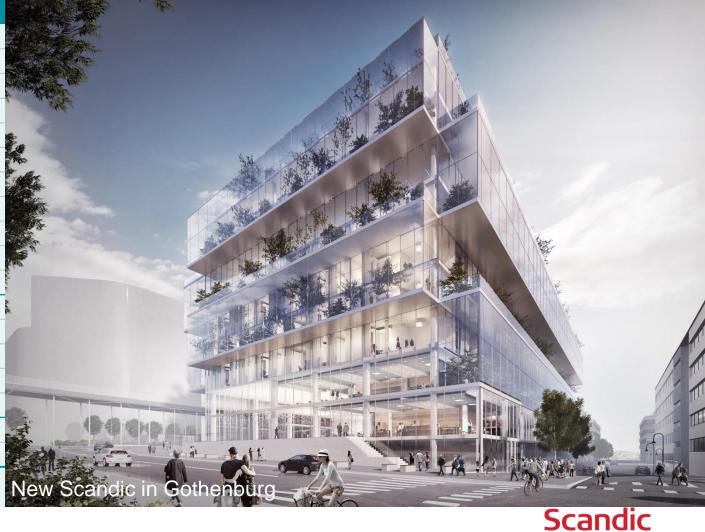

# A RECORD PIPELINE WITH A STRONG ENTRY OF NEW HOTELS IN 2017

|      | Hotel                                             |     | # Rooms |
|------|---------------------------------------------------|-----|---------|
|      | Scandic Drammen (January)                         |     | 287     |
|      | Scandic Flesland Airport, Bergen (April)          |     | 304     |
|      | Scandic Sluseholmen, Copenhagen (April)           | New | 215     |
|      | Grand Hotel by Scandic, Oslo (April)              | New | 274     |
|      | Scandic Lillehammer Hotel, Norway (April)         | New | 303     |
| 2017 | Scandic Hafjell, Norway (April)                   | New | 210     |
|      | Scandic Sørlandet, Norway (April)                 | New | 210     |
|      | Scandic Valdres, Fagernes (April)                 | New | 138     |
|      | Scandic Prince Philip, Stockholm (April)          | New | 208     |
|      | Scandic Kista, Stockholm (April)                  | New | 149     |
|      | Downtown Camper by Scandic, Stockholm (September) |     | 493     |
|      | Scandic Lillestrøm, Oslo (H1)                     |     | 220     |
|      | Scandic Helsinki Airport, Helsinki (H1)           | New | 148     |
| 2018 | Hotel Norge by Scandic, Bergen (H2)               |     | 420     |
|      | Scandic Kødbyen, Copenhagen (H2)                  |     | 370     |
|      | Scandic Falconer, Copenhagen (H2)                 |     | 300     |
| 2020 | New Scandic in Gothenburg (H2)                    | New | 362     |
|      | Ongoing extensions (2017 – 2018)                  |     | 428     |
|      | Total                                             |     | 5,039   |