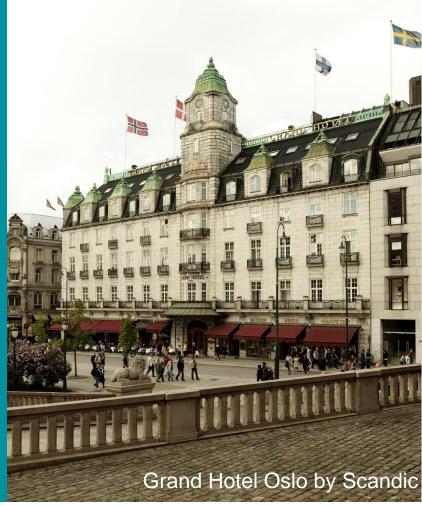

# A RECORD PIPELINE WITH A STRONG ENTRY OF NEW HOTELS IN 2017

|      | Hotel                                             |     | # Rooms |
|------|---------------------------------------------------|-----|---------|
|      | Scandic Drammen (January)                         |     | 287     |
|      | Scandic Flesland Airport, Bergen (April)          |     | 304     |
|      | Scandic Sluseholmen, Copenhagen (April)           | New | 215     |
|      | Grand Hotel by Scandic, Oslo (April)              | New | 274     |
|      | Scandic Lillehammer Hotel, Norway (April)         | New | 303     |
| 2017 | Scandic Hafjell, Norway (April)                   | New | 210     |
|      | Scandic Sørlandet, Norway (April)                 | New | 210     |
|      | Scandic Valdres, Fagernes (April)                 | New | 138     |
|      | Scandic Prince Philip, Stockholm (April)          | New | 208     |
|      | Scandic Kista, Stockholm (April)                  | New | 149     |
|      | Downtown Camper by Scandic, Stockholm (September) |     | 493     |
|      | Scandic Lillestrøm, Oslo (H1)                     |     | 220     |
|      | Scandic Helsinki Airport, Helsinki (H1)           | New | 148     |
| 2018 | Hotel Norge by Scandic, Bergen (H2)               |     | 420     |
|      | Scandic Kødbyen, Copenhagen (H2)                  |     | 370     |
|      | Scandic Falconer, Copenhagen (H2)                 |     | 300     |
| 2020 | New Scandic in Gothenburg (H2)                    | New | 362     |
|      | Ongoing extensions (2017 – 2018)                  |     | 428     |
|      | Total                                             |     | 5,039   |

# TWO NEW SIGNATURE HOTELS IN 2017

- Recent agreement with Eiendomsspar to take over Grand Hotel Oslo, the leading hotel in Norway, in April.
- Downtown Camper by Scandic in central Stockholm, with 493 rooms, to open in September 2017.
- Scandic now have six signature hotels in operation or under development.