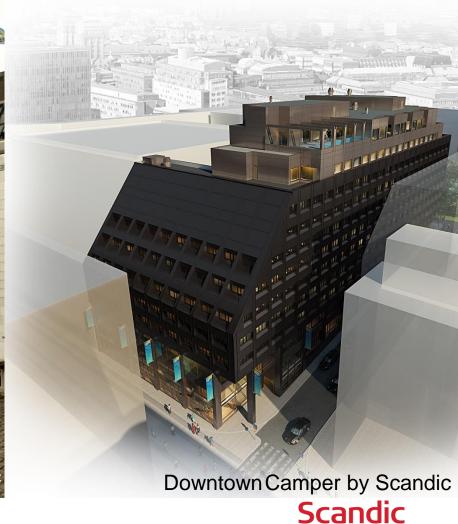

# A RECORD PIPELINE WITH A STRONG ENTRY OF NEW HOTELS IN 2017

|      | Hotel                                             |     | # Rooms |
|------|---------------------------------------------------|-----|---------|
|      | Scandic Drammen (January)                         |     | 287     |
|      | Scandic Flesland Airport, Bergen (April)          |     | 304     |
|      | Scandic Sluseholmen, Copenhagen (April)           | New | 215     |
|      | Grand Hotel by Scandic, Oslo (April)              | New | 274     |
|      | Scandic Lillehammer Hotel, Norway (April)         | New | 303     |
| 2017 | Scandic Hafjell, Norway (April)                   | New | 210     |
|      | Scandic Sørlandet, Norway (April)                 | New | 210     |
|      | Scandic Valdres, Fagernes (April)                 | New | 138     |
|      | Scandic Prince Philip, Stockholm (April)          | New | 208     |
|      | Scandic Kista, Stockholm (April)                  | New | 149     |
|      | Downtown Camper by Scandic, Stockholm (September) |     | 493     |
|      | Scandic Lillestrøm, Oslo (H1)                     |     | 220     |
|      | Scandic Helsinki Airport, Helsinki (H1)           | New | 148     |
| 2018 | Hotel Norge by Scandic, Bergen (H2)               |     | 420     |
|      | Scandic Kødbyen, Copenhagen (H2)                  |     | 370     |
|      | Scandic Falconer, Copenhagen (H2)                 |     | 300     |
| 2020 | New Scandic in Gothenburg (H2)                    | New | 362     |
|      | Ongoing extensions (2017 – 2018)                  |     | 428     |
|      | Total                                             |     | 5,039   |

# TWO NEW SIGNATURE HOTELS IN 2017

- Recent agreement with Eiendomsspar to take over Grand Hotel Oslo, the leading hotel in Norway, in April.
- Downtown Camper by Scandic in central Stockholm, with 493 rooms, to open in September 2017.
- Scandic now have six signature hotels in operation or under development.